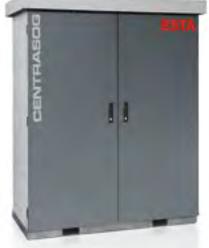

# NEW Central Vacuum Cleaner CENTRASOG CVS 2.0

CENTRASOG CVS 2.0

Weather-resistant housing for outdoor installation

| Technical Data            |                |                   |        |        |
|---------------------------|----------------|-------------------|--------|--------|
| CENTRASOG CVS 2.0         |                | 8                 | 12     | 15     |
| Max. Airflow              | m³/h           | 700               | 1.000  | 1.950  |
| Intake diameter           | mm             | 160               | 160    | 160    |
| Max. negative pressure    | Pa             | 19.000            | 18.000 | 13.000 |
| Voltage                   | V              | 400               | 400    | 400    |
| Motor                     | kW             | 8.5               | 12.5   | 15.0   |
| Max sucking station       | Ø36/50mm       | 6/3               | 10/6   | 15/9   |
| Filter surface            | m <sup>2</sup> | 16.0              | 16.0   | 16.0   |
| Dust collection container |                | 200               | 200    | 200    |
| Dimensions (L/W/H)        | mm             | 2.170×1.078×2.433 |        |        |
| Weight                    | kg             | 840               | 900    | 950    |
| Sound emission            | dB(A)          | 78                | 78     | 78     |
| Order Number              |                | 87.500            | 87.600 | 87.700 |