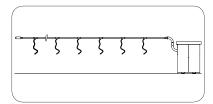

#### Special Versions

- » Custom paint finish
- » Variation for car interior cleaning
- » Weather-resistant housing for outdoor installation

Simple car interior cleaning at multiple extraction points

CENTRASOG CVS 2.0 at a central conduit